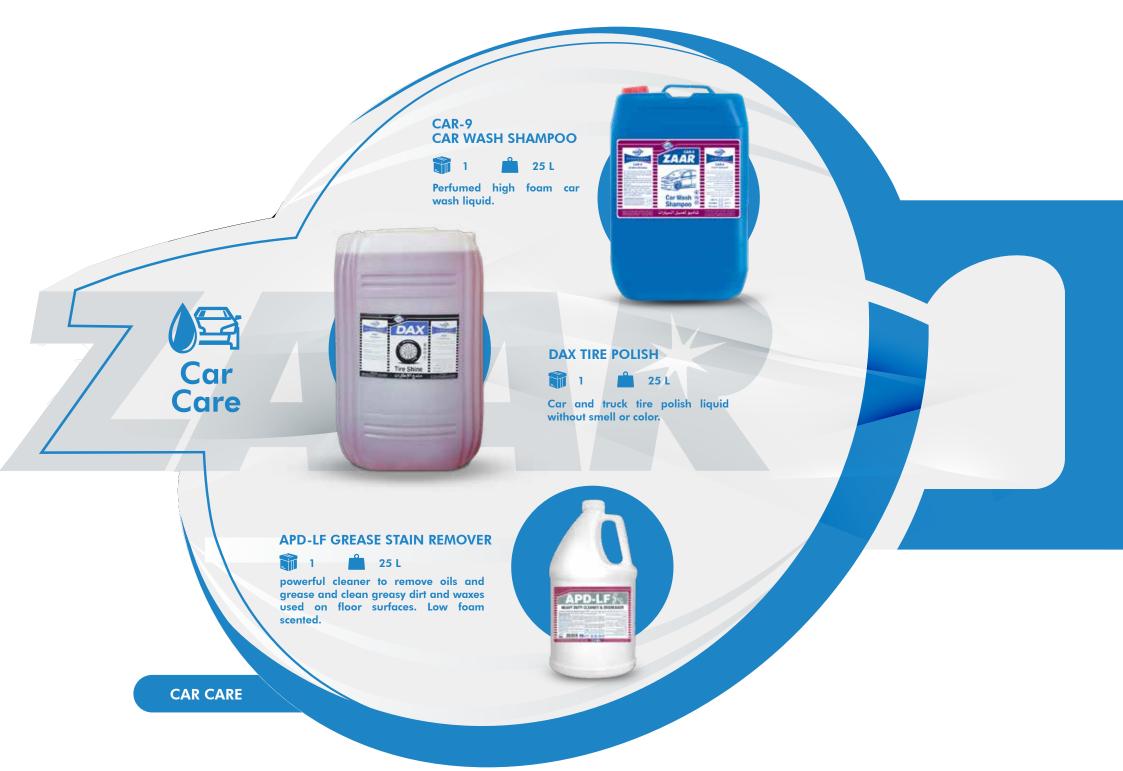

### APD-LF GREASE STAIN REMOVER

powerful cleaner to remove oils & grease and clean greasy dirt and waxes used on

floor surfaces. Low foam scented.