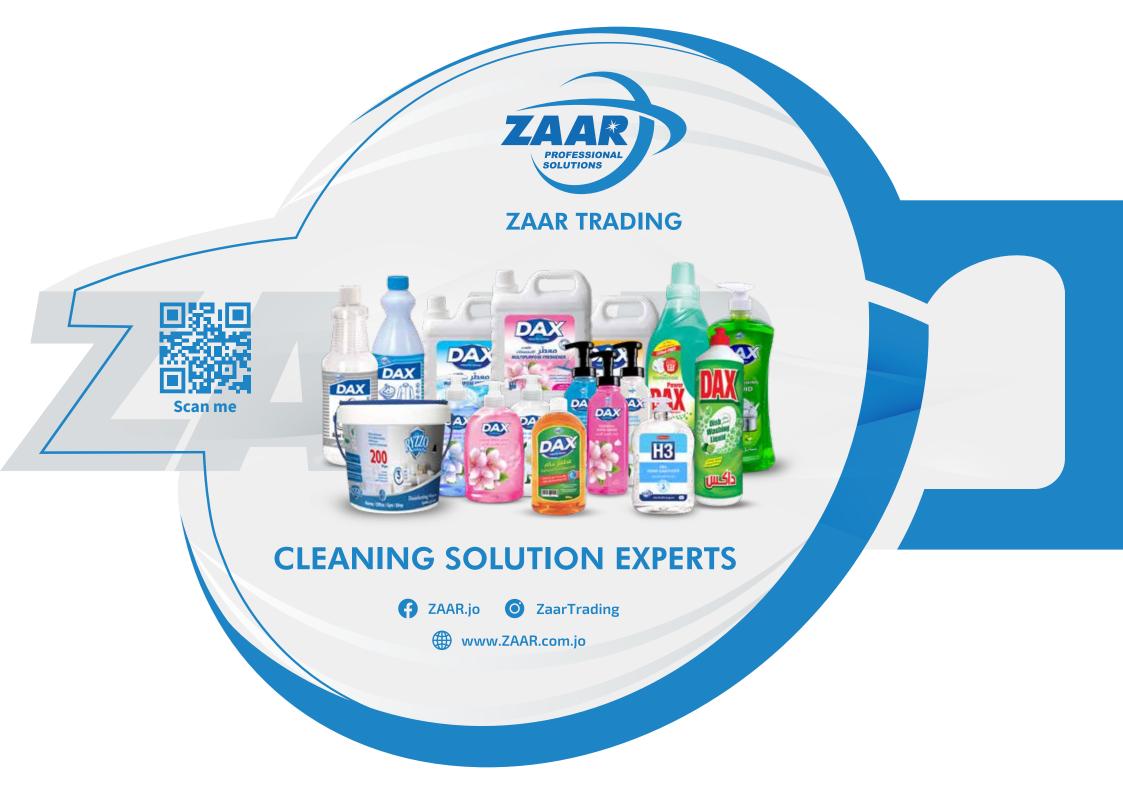

#### FOAM HAND WASHING LIQUID

Personal Care

DAD

Rich foam for hand washing, soft on hands with several fragrances.